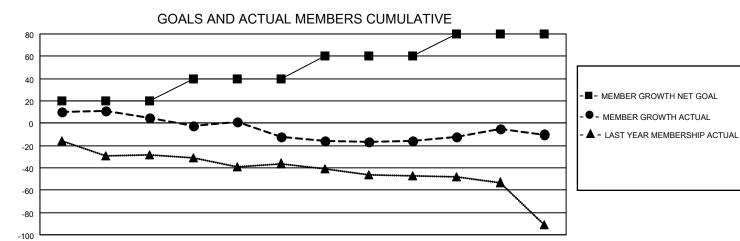

## MONTHLY MEMBERSHIP PROGRESS REPORT

LOCATION OREGON District 36 E Results as of: 6/30/2023

| Clubs RESULTS FOR 2022-2023 |   |   |   | Members RESULTS FOR 2022-2023 |    |    |    |
|-----------------------------|---|---|---|-------------------------------|----|----|----|
|                             |   |   |   |                               |    |    |    |
| JULY/AUG/SEPT               | 0 | 0 | 1 | JULY/AUG/SEPT                 | 20 | 34 | 21 |
| OCT/NOV/DEC                 | 0 | 0 | 1 | OCT/NOV/DEC                   | 20 | 14 | 28 |
| JAN/FEB/MAR                 | 1 | 0 | 0 | JAN/FEB/MAR                   | 20 | 15 | 19 |
| APR/MAY/JUNE                | 0 | 0 | 0 | APR/MAY/JUNE                  | 20 | 26 | 14 |

## GOALS AND ACTUAL NEW CLUBS CUMULATIVE





| DROPPED CLUBS: 2      |    | 18 CLUBS OF 31 ADDED 1 OR<br>MORE NEW MEMBERS | GENDER DISTRIBUTION                |              |  |
|-----------------------|----|-----------------------------------------------|------------------------------------|--------------|--|
|                       |    | WORE NEW MEMBERS                              | MALE 337 (57.02%)                  |              |  |
|                       |    |                                               | FEMALE                             | 254 (42.98%) |  |
| DROPPED MEMBERS       |    |                                               | NON BINARY                         | 0 (0.00%)    |  |
| BIXOT LED MILIMIDEIXO |    |                                               | PREFER NOT TO ANSWER 0 (0.00%)     |